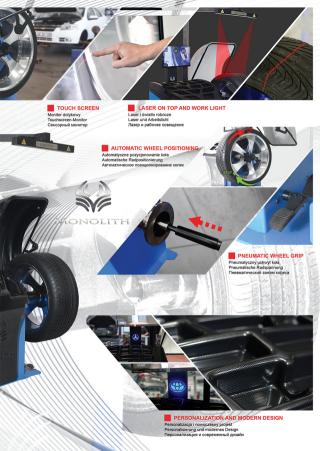

Verfügbare Farben Доступные цвета

MULTILANGUAGE SYSTEM
System wielojęzyczny
Mehrsprachiges System

Mehrsprachiges System Мультиязычная система

| PNEUMATIC WHEEL CLAMP<br>Uchwyt pneumatyczny           |
|--------------------------------------------------------|
| RIM WIDTH SONAR<br>Automatyczny pomiar szerokości koła |
| TOUCH SCREEN<br>Monitor dotykowy                       |
| PRINTER<br>Drukarka                                    |
| 3 x CONES<br>3 x Stożki                                |
| AUTOMATIC WHEEL COVER<br>Automatyczna osłona koła      |
| LASER ON TOP                                           |