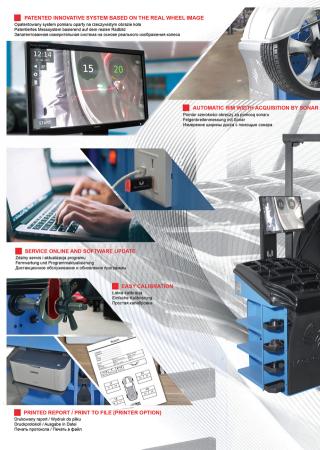

Verfügbare Farben Доступные цвета

MULTILANGUAGE SYSTEM
System wielojęzyczny
Mehrsprachiges System

Mehrsprachiges System Мультиязычная система

| PNEUMATIC WHEEL CLAMP<br>Uchwyt pneumatyczny           |
|--------------------------------------------------------|
| RIM WIDTH SONAR<br>Automatyczny pomiar szerokości koła |
| TOUCH SCREEN<br>Monitor dotykowy                       |
| PRINTER<br>Drukarka                                    |
| 3 x CONES<br>3 x Stożki                                |
| AUTOMATIC WHEEL COVER<br>Automatyczna osłona koła      |
| LASER ON TOP                                           |