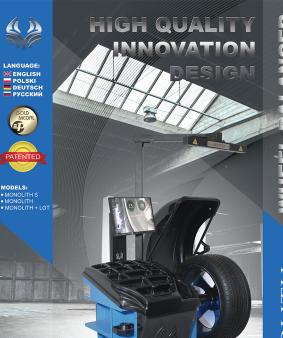

WWW.UNITROL.PL

**GARAGE EQUIPMENT** 

SCAN ME

MONOLITH

OPTIMIZATION AND HIDDEN WEIGHT (3P) PROGRAM

Program optymalizacji i rozdziału ciężarków Optimierung und Hinter-Speichen-Platzierung (3P) Оптимизация и программа "Спрятанный грузик" (3P)

STAT DYN ALU

HIGH PRECISION

Wysoka dokładność
Hohe Prazision
Высокая точность

MONOLITH S

MONOLITH

MONOLITH + LOT

AVAILABLE COLOURS

Dostępne kotory
Verfügbare Farben