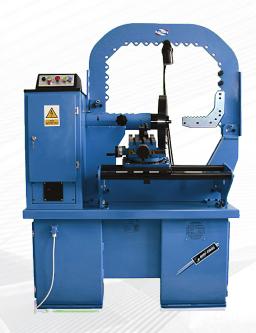

## **PO-22**

Wheel Rim Straightening Machine for steel and aluminum wheel rims 13"-24". A wheel rim is repaired by means of a hydraulic cylinder supplied with suitable working end caps of various shapes. Fixing disc with 6 holes and centering ring provide secure rim fixing independently on rim's holes number. Excellent for rims without central hole.

Repair operations are easy and take not more than few minutes. Working end caps allow to fix a damaged wheel rim in any place of its deformation.

## Standard equipment:

- working end caps of various shapes suitable for different rim deformations
- a set of centering rings for wheel rims of different central opening diameters
- deformation positioning device
- mounting plates with adjustable set screws
- preliminary straightening lever