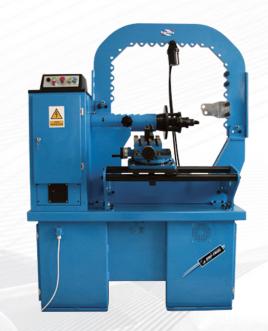

#### **PO-30H**

Wheel Rim Straightening Machine for steel and aluminum wheel rims 13"-30". A wheel rim is repaired by means of a hydraulic cylinder supplied with suitable working end caps of various shapes. Fixing disc with 6 holes and centering ring provide secure rim fixing independently on rim's holes number.

#### **Quick-release hydraulic**

**clamp holder** provide fast, precise and secure rim fixing. This is an unique, unparalleled solution offered only by UNI-TROL.

Repair operations are easy and take not more than few minutes. Working end caps allow to fix a damaged wheel rim in any place of its deformation.

## Standard equipment:

- working end caps of various shapes suitable for different rim deformations
- a set of centering rings for wheel rims of different central opening diameters
- deformation positioning device
- mounting plates with adjustable set screws
- preliminary straightening lever