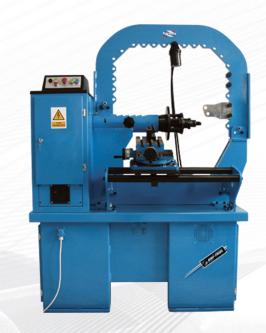

### **PO-30H**

Wheel Rim Straightening Machine for steel and aluminum wheel rims 13"-30". A wheel rim is repaired by means of a hydraulic cylinder supplied with suitable working end caps of various shapes. Fixing disc with 6 holes and centering ring provide secure rim fixing independently on rim's holes number.

#### **Quick-release hydraulic**

**clamp holder** provide fast, precise and secure rim fixing. This is an unique, unparalleled solution offered only by UNI-TROL.

Repair operations are easy and take not more than few minutes. Working end caps allow to fix a damaged wheel rim in any place of its deformation.